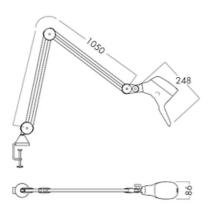

## Carelite G2 W105AWh 400 930 GB

Carelite is a patient's bed head luminaire with LED light source, mounted on a covered, spring-balanced arm. An integrated ergonomic handle makes operation easy even for patients with disabilities.

| Dimensions           |        |
|----------------------|--------|
| Height (mm)          | 140    |
| Diameter (mm)        | 85     |
| Item Net Weight (kg) | 3.1924 |
| Termination          |        |
| Plug Type            | uk     |
| Mounting             |        |
| Product Mounting     | Table  |
| Logistic Data        |        |
| Item Net Weight (kg) | 3.1924 |