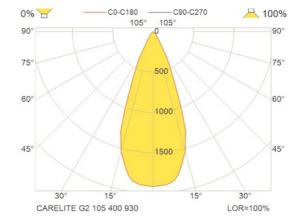

## **Technical specifications**

| General                   |         |
|---------------------------|---------|
| Product shape             | Special |
| Octificator               |         |
| Certificates              |         |
| Certification             | ENEC    |
| Light Technical Data      |         |
| Light source              | LED     |
| Lumen Out (Im)            | 402     |
| Lumen Per Watt (Im/W)     | 45      |
| Lamp colour temp (K)      | 3000    |
| Colour Rendering Index    | 90      |
| MacAdam step              | 3       |
| Energy Class Light Source | F       |
| Electrical Data           |         |
| Main Feed AC (V) Min      | 220     |
| Main Feed AC (V) Max      | 240     |
| Main Feed Frequency Min   | 50      |
| Main Feed Frequency Max   | 60      |
| Total Consumption (W)     | 9       |
| Leakage Current (mA)      | 0.04    |
| Housing                   |         |
| Body Material             | Steel   |